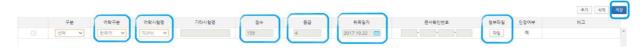

\*\* Undergraduate: 2 times maximum (Duplicate application with the same level is not allowed. If you apply for the first scholarship with TOPIK level 6, cannot apply for the second scholarship)

- **X** Graduate: 1 time maximum
- X Selection based on effective semesters
- Application Process
  - ① Upload TOPIK score report and enter information on HY-in portal.
- How to upload: Scan your TOPIK score report(The document number in the upper right must be seen well) → Log in to HY-in → My홈 → 학생정보 → 비교과영역관리 → 어학능력시험
- How to enter information: 어학구분: 한국어 / 어학시험명: TOPIK
  / 점수: (enter only numbers) e.g.: If you get 172 points > Enter "172"
  - / 등급: (enter only numbers) e.g.: If you acquire Level 4 > Enter "4"
  - / 취득일자: (Not to enter the valid date) → click "저장"
  - \* 인증여부 is irrelevant to apply for TOPIK Scholarship!