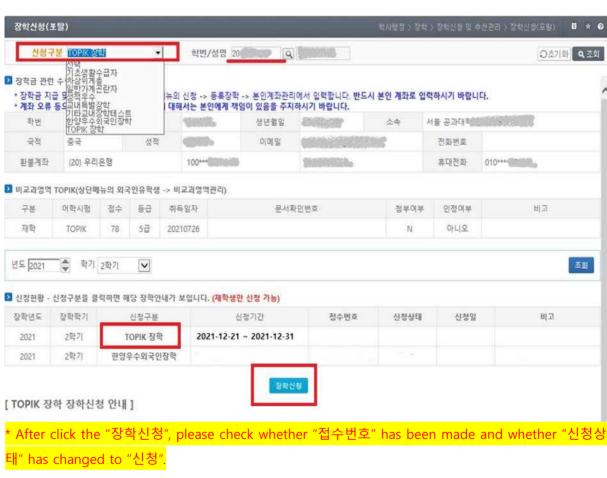

## **TOPIK Scholarship Application Manual**

● 신청현황 - 신청구분을 클릭하면 해당 장학안내가 보입니다. (제학생만 신청 가능)