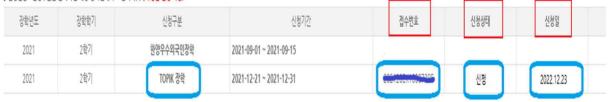

## **TOPIK Scholarship Application Manual**

● 신청현황 - 신청구분을 클릭하면 해당 장학안내가 보입니다. (제학생만 신청 가능)