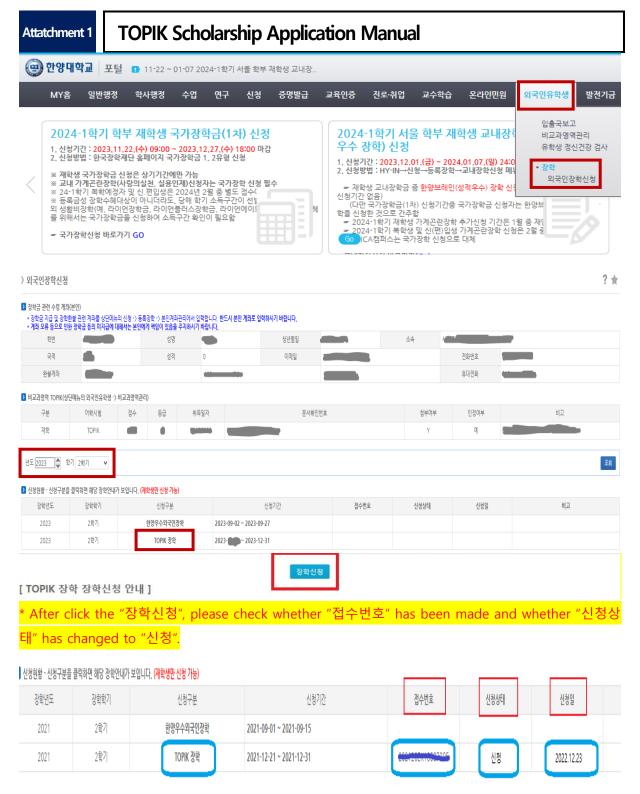

- 2 Apply for TOPIK scholarship at HY-in
  - How to apply: Log in to HY-in → 외국인유학생 → 장학 → 외국인장학신청 → TOPIK 장학 신청 (Must refer to the TOPIK Scholarship Application Manual below)

\* If you fail to apply for TOPIK scholarship caused by not referring to the manual, it's the students' responsibility.