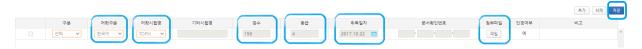

- \*\* Undergraduate: 2 times maximum (Duplicate application with the same level is not allowed. If you apply for the first scholarship with TOPIK level 6, cannot apply for the second scholarship)
- **X** Graduate: 1 time maximum
- X Selection based on effective semesters
- Application Process
  - ① Upload TOPIK score report and enter information on HY-in portal.
- How to upload: Scan your TOPIK score report(The document number in the upper right must be seen well) → Log in to HY-in → My홈 → 학생정보 → 비교과영역관리 → 어학능력시험
- How to enter information: 어학구분: 한국어 / 어학시험명: TOPIK
  - / 점수: enter only numbers (e.g.: If you get 172 points > Enter "172")
  - / 등급: enter only numbers (e.g.: If you acquire Level 6 > Enter "6")
  - / 취득일자: enter test date(Not valid date) (e.g.:20231015)→ click "저장"
  - \* 인증여부 is irrelevant to apply for TOPIK Scholarship!