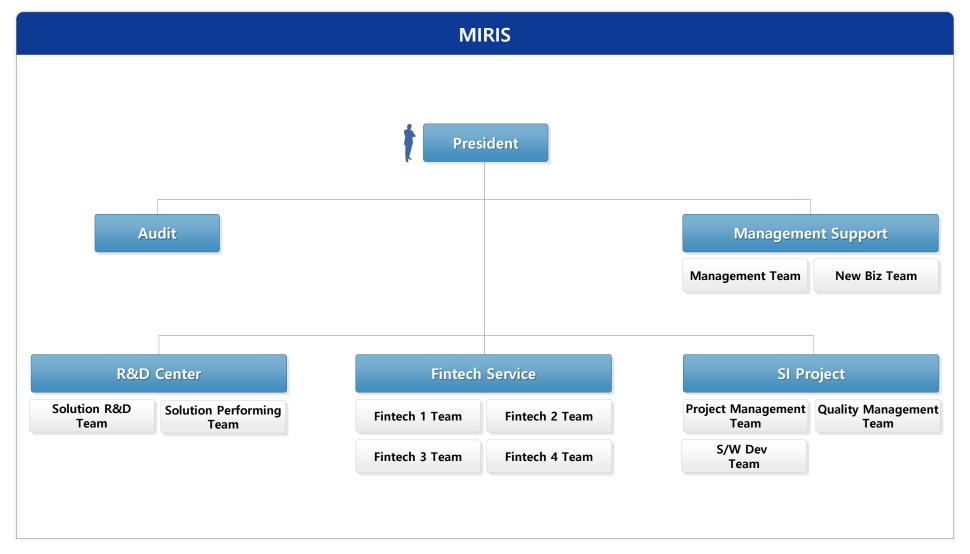

for Gyeonggi-do & Chuncheon City

#### 2013~2016

- · Advancement IFMS for Gwangju Metropolitan City
- · e-Banking for Gangneung-si, Guri-si, Wonju-si & Chungcheongbuk-do
- · Integrated car penalty management system for Incheon Metropolitan City
- · Multiple virtual accounts for Incheon Metropolitan City
- · IFMS for Yongsan-gu
- · Kumho Tire manufacturing execution system for Gokseong & overseas factory

## 2020

- · Patent application for Mir-Eye OCR
- · Automatic data system based ai for non-OCR for Seoul Metropolitan City
- · Developed Mir-Nest integrated parking management system

#### 2021

- · Supplied Mir-Eye OCR solution for KOREA START UP
- Advancement E-TAX system connected GIS platform and chatbot service based AI for Incheon Metropolitan City



## **Organization Structure**







#### **Main Business**

### Fintech & Al/Big Data Service Global Leading Company



## Fin-tech Service

- Development and Maintenance of IFMS (Integrated Financial Management System) & PCB(Private Cyber Branch)
- · e-TAX, OCR, e-Banking, Smart Banking, Mobile Banking etc

## Solution Biz



- · Mir-Eye OCR Solution (Artificial Intelligence OCR)
  - Patent application No. X10-2020-0126491
- Mir-Nest Solution (Integrated Parking Management System)
- Fraud Detection System



## Manufacturing IT

- · Factory Automation, Research institute System
- Big data-based quality analysis and product performance prediction

## Government Task



- Al-based drug prescription error detection monitoring service
- · Standardize and visualize of Big Data



#### IFMS (Integrated Financial Management