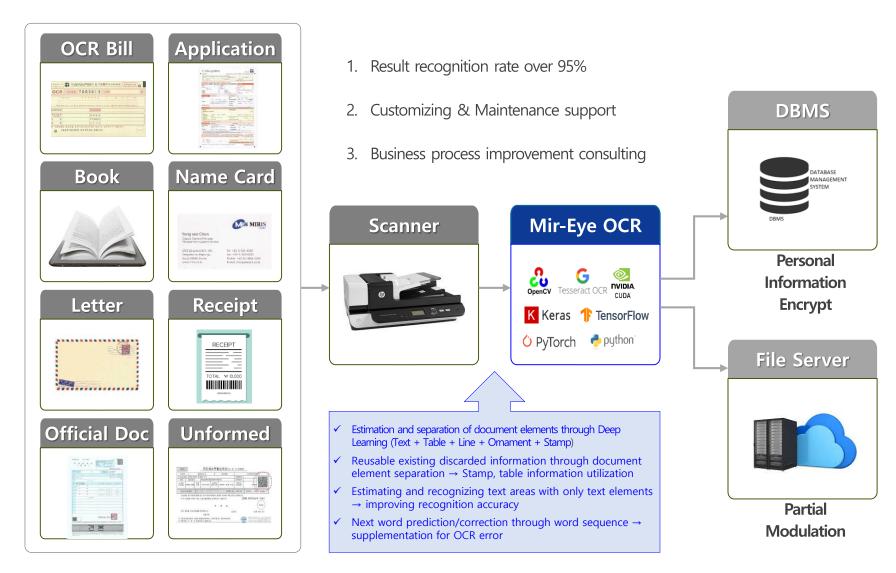

#### Mir-Eye OCR (AI OCR Solution)

## Solution Biz

- · Mir-Eye OCR Solution (Artificial Intelligence OCR)
  - Patent application No. X10-2020-0126491
- Mir-Nest Solution (Integrated Parking Management System)
- Fraud Detection System