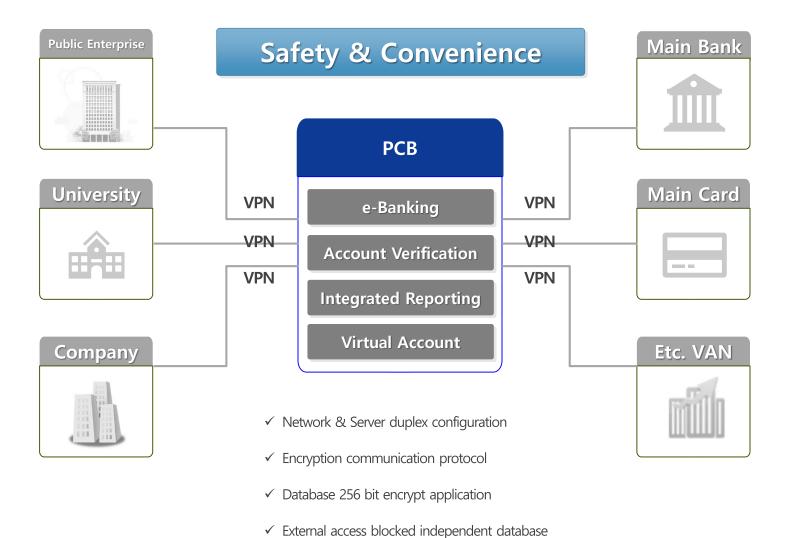

## PCB (Private Cyber Branch)

## Fin-tech Service

- Development and Maintenance of IFMS (Integrated Financial Management System) & PCB(Private Cyber Branch)
- · e-TAX, OCR, e-Banking, Smart Banking, Mobile Banking etc