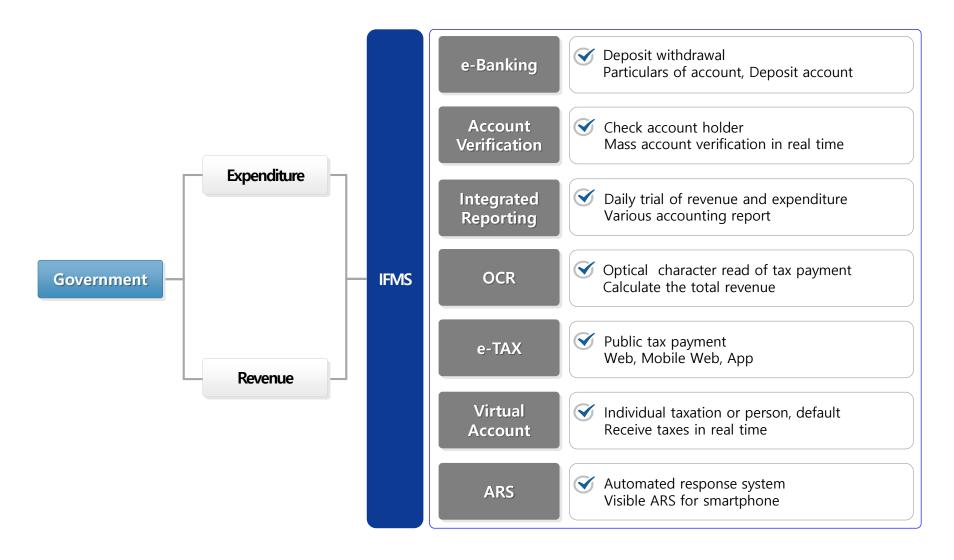

#### IFMS (Integrated Financial Management System)

## **■ IFMS (Integrated Financial Management System)**

01 Self Control

- ✓ Prevention of misconduct and misuse of budget accounting and administrative errors
- ✓ Improving public credibility by improving transparency and autonomy of budget accounting enforcement
- ✓ Enhancing continuous control by complementing control scenario

02

Accident Prevention

- ✓ Prevention of funding incidents through account verification through integrated account holder inquiry
- ✓ Proactive control through internal settlement line and authority management
- ✓ Encrypt database and communication section in compliance with electronic financial network security

03

**Easy Expenditure** 

- ✓ Simple expenditure without authentication or OTP number input
- ✓ Check the payment results immediately to prevent backcountry payments such as double payments.

04

Easy Revenue

- ✓ Automatically check the storage history in conjunction with the virtual account
- ✓ Respond to complaints by checking the storage error details in real time.
- ✓ Prevention of duplicate storing by storing processing double confirmation

05

Fund Management

- $\checkmark\,$  Daily and monthly funds daily can be checked in real time
- $\checkmark$  Efficient use of idle funds through real-time fund status
- ✓ Provide customized reports in the form desired by clients other than the basic reports