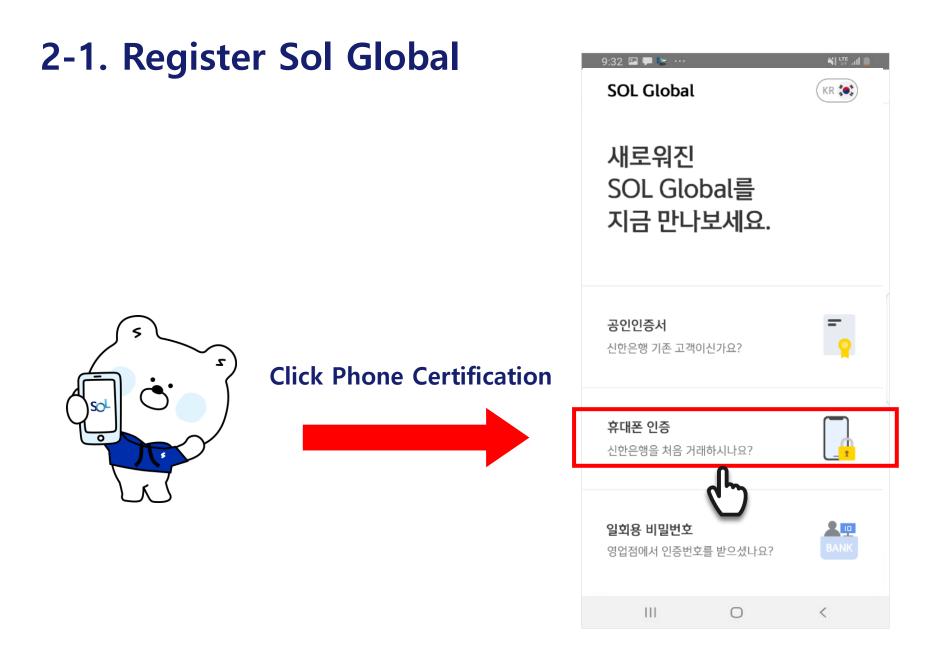

#### Hanyang University Foreign Student Bank Transaction Information

We would like to inform international students how to open a Shinhan bank account.

- How to Proceed
- 1. Download 'SOL Global' App (Choose 1~3)
- 1) Search "SOL Global" in Playstore
- 2 URL: https://sbk.shinhan.com/common/appStoreGo.jsp
- 3 QR Code

- 2. Registration
- ① Choose language in App (We offer 14 languages, including English, Japanese, and Chinese)
- ② Identification through ID photo shooting (Alien Registration Card / Domestic Residence Certificate)
- passport is available, but transactions can be very limited
- ③ Accept the 'Terms and Conditions' -> Enter your information -> Issue Mobile OTP -> Select Log-in Method
- 4. Visit Shinhan Bank Hanyang Univ. Branch
- within one month after your application / must bring an Alien Registration Card, Student ID Card (Certificate of Registration)
- Location: 3rd floor, Alumni Hall (Building No.607) / Operating Time: Mon-Fri. 09:30 ~ 15:30