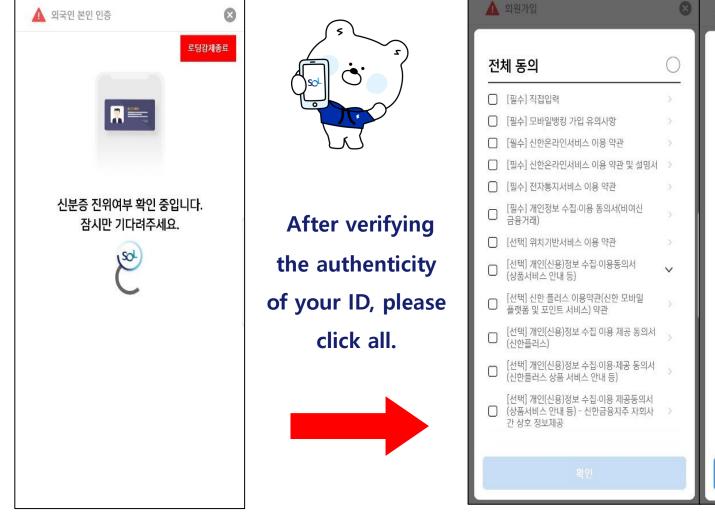

# 2-7 Register Sol Global

▲ 희원가입 전체 동의 ✓ [필수] 직접입력 ✓ [필수] 모바일뱅킹 가입 유의사항 ✔ [필수] 신한온라인서비스 이용 약관 ✓ [필수] 신한온라인서비스 이용 약관 및 설명서 ▼ [필수] 전자통지서비스 이용 약관 [필수] 개인정보 수집·이용 동의서(비여신 V 금융거래) ✔ [선택] 위치기반서비스 이용 약관 [선택] 개인(신용)정보 수집·이용동의서 (상품서비스 안내 등) V ~ ~ 전화 문자 ~ 이메일 ~ 우편 1 [선택] 신한 플러스 이용약관(신한 모바일 플랫폼 및 포인트 서비스) 약관 화이