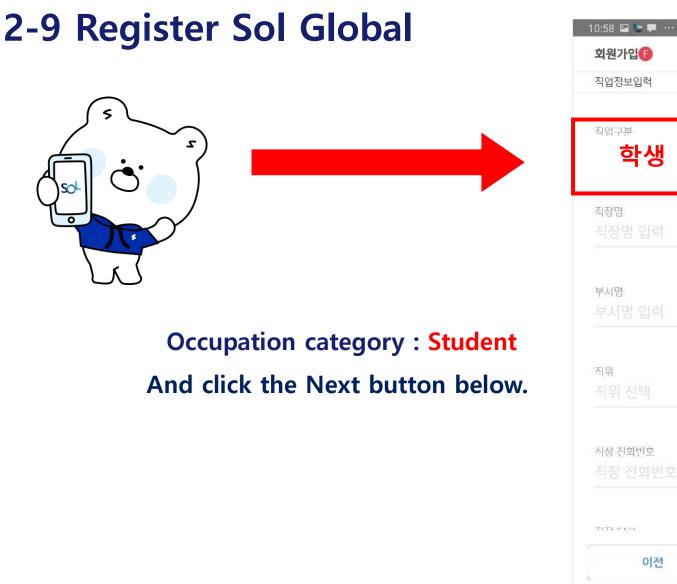

prepare
- 1) Your own phone
- 2) Alien Registration Card



#### 1. Download Sol Global





Recognize QR code







### 2-4. Register Sol Global



Enter the name and registration number on your Alien Registration Card exactly and Click OK.



재촬영 확인

외국인등록증 상의 똑같은 이름

🛕 외국인 본인 인증

성명

외국인등록번호

#### 2-5. Register Sol Global



Please fit the ID card exactly in the square area.



반사광은 최소화 / 신분증 훼손 시 본인 확인이 불가능 할 수 있습니다.



#### 2-6. Register Sol Global



# 2-7 Register Sol Global



▲ 희원가입 전체 동의 ✓ [필수] 직접입력 ✓ [필수] 모바일뱅킹 가입 유의사항 ✔ [필수] 신한온라인서비스 이용 약관 ✓ [필수] 신한온라인서비스 이용 약관 및 설명서 ▼ [필수] 전자통지서비스 이용 약관 [필수] 개인정보 수집·이용 동의서(비여신 V 금융거래) ✔ [선택] 위치기반서비스 이용 약관 [선택] 개인(신용)정보 수집·이용동의서 (상품서비스 안내 등) V ~ ~ 전화 문자 ~ 이메일 ~ 우편 1 [선택] 신한 플러스 이용약관(신한 모바일 플랫폼 및 포인트 서비스) 약관 화이

### 2-8 Register Sol Global









### 2-11Register Sol Global



#### Overseas tax obligation NO

If you are US and Argentinian nationals, Please inquire at the staffs .



| 미국                            | 미국 외 |
|-------------------------------|------|
| 성명                            |      |
| 성명(영문)                        |      |
|                               |      |
|                               |      |
|                               |      |
|                               |      |
| 주소 입력(영문)                     | -01  |
| 주소 (현제 거주지)<br>주소 입력(영문)<br>확 | -01  |



| 4            | 🛕 모바일OTP 발급/재발급     |  |
|--------------|---------------------|--|
| 모바일OTP PIN번호 | ¥ :                 |  |
|              | 2                   |  |
|              |                     |  |
| 모바일OTP PIN번호 | ž 확인