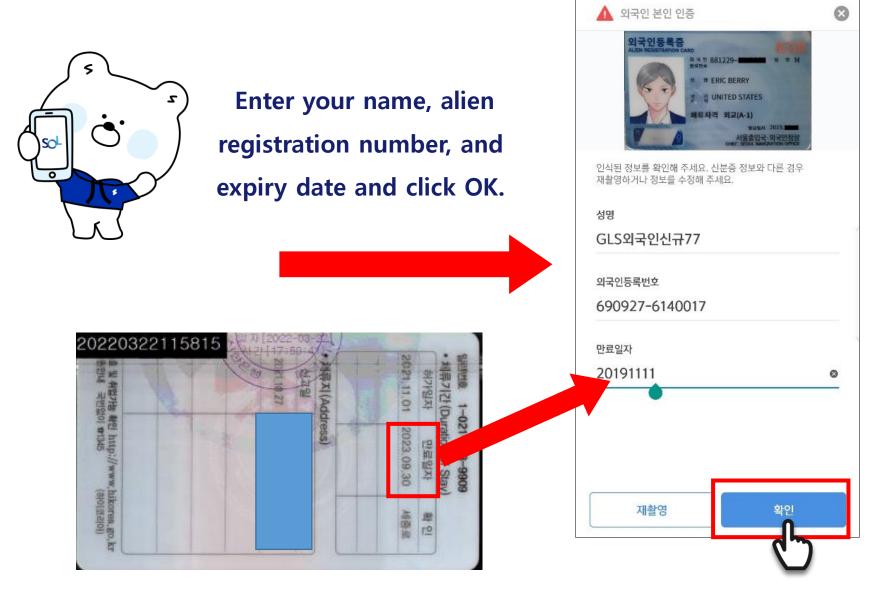

### 2-4. Register Sol Global

Enter the name and registration number on your Alien Registration Card exactly and Click OK.

재촬영 확인

외국인등록증 상의 똑같은 이름

🛕 외국인 본인 인증

성명

외국인등록번호