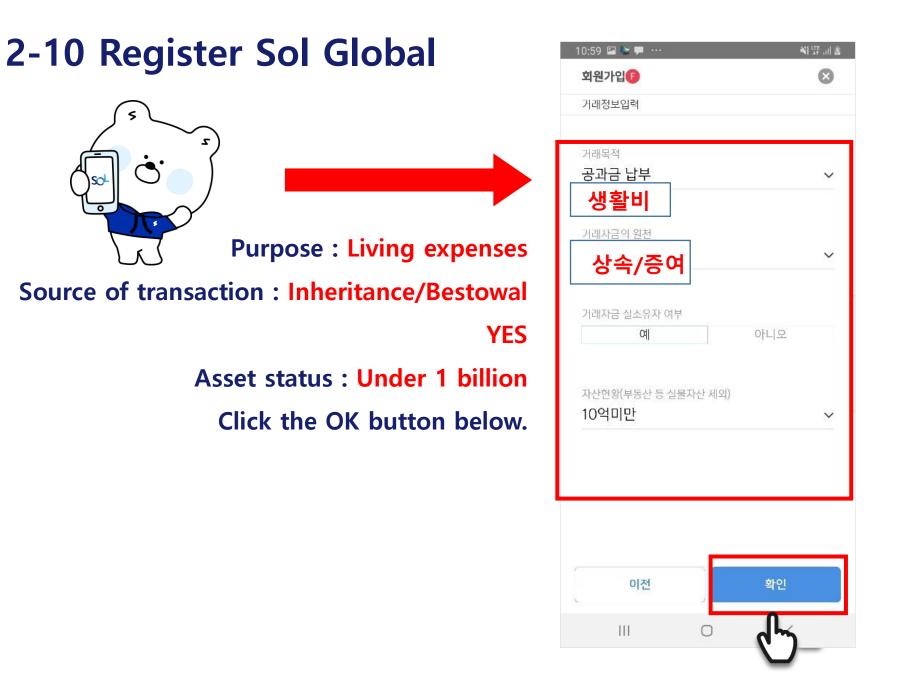

pare
- 1) Your own phone
- 2) Alien Registration Card



#### 1. Download Sol Global





Recognize QR code







### 2-4. Register Sol Global



Enter the name and registration number on your Alien Registration Card exactly and Click OK.



재촬영 확인

외국인등록증 상의 똑같은 이름

🛕 외국인 본인 인증

성명

외국인등록번호

#### 2-5. Register Sol Global



Please fit the ID card exactly in the square area.



반사광은 최소화 / 신분증 훼손 시 본인 확인이 불가능 할 수 있습니다.



#### 2-6. Register Sol Global



# 2-7 Register Sol Global



▲ 희원가입 전체 동의 ✓ [필수] 직접입력 ✓ [필수] 모바일뱅킹 가입 유의사항 ✔ [필수] 신한온라인서비스 이용 약관 ✓ [필수] 신한온라인서비스 이용 약관 및 설명서 ▼ [필수] 전자통지서비스 이용 약관 [필수] 개인정보 수집·이용 동의서(비여신 V 금융거래) ✔ [선택] 위치기반서비스 이용 약관 [선택] 개인(신용)정보 수집·이용동의서 (상품서비스 안내 등) V ~ ~ 전화 문자 ~ 이메일 ~ 우편 1 [선택] 신한 플러스 이용약관(신한 모바일 플랫폼 및 포인트 서비스) 약관 화이

### 2-8 Register Sol Global









### 2-11Register Sol Global



#### Overseas tax obligation NO

If you are US and Argentinian nationals, Please inquire at the staffs .



| 미국                            | 미국 외 |
|-------------------------------|------|
| 성명                            |      |
| 성명(영문)                        |      |
|                               |      |
|                               |      |
|                               |      |
|                               |      |
| 주소 입력(영문)                     | -01  |
| 주소 (현제 거주지)<br>주소 입력(영문)<br>확 | -01  |



| 4            | 🛕 모바일OTP 발급/재발급     |  |
|--------------|---------------------|--|
| 모바일OTP PIN번호 | ¥ :                 |  |
|              | 2                   |  |
|              |                     |  |
| 모바일OTP PIN번호 | ž 확인