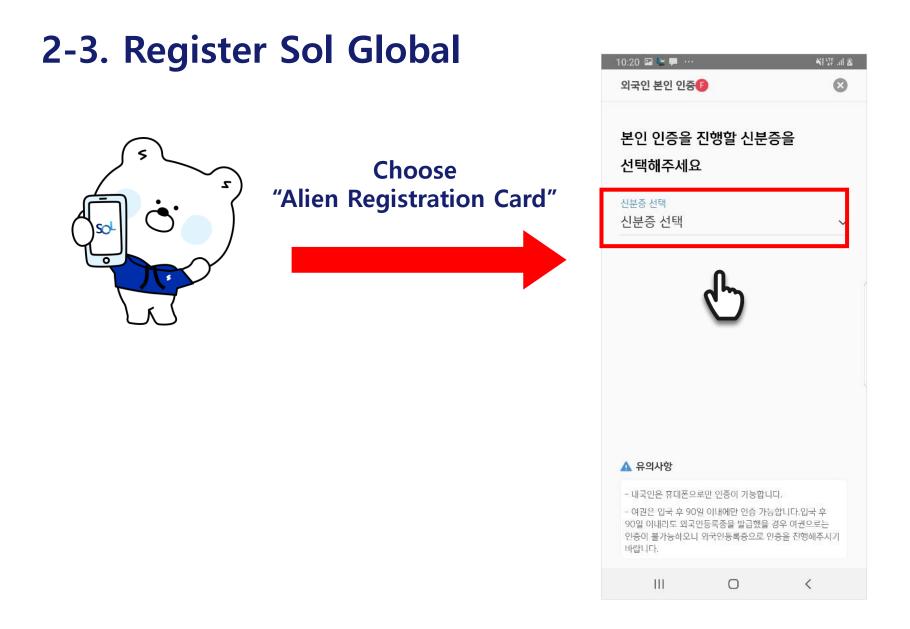

#### Cautions

- Please apply 'in advance' through SOL Global to open a bank account properly.
- Please apply with 'Alien Registration Card'

- If you should deposit living expenses or receive scholarships from home country, you can open an account with your passport. However, using internet and mobile banking and issuing a check card will be unavailable. You must visit the branch after issuing your ARC to change your information if you open your bank account by passport. (Must bring passport, ARC, and Student ID card).

To create a Shinhan Bank account, You must first register as a member.

- What to prepare
- 1) Your own phone
- 2) Alien Registration Card