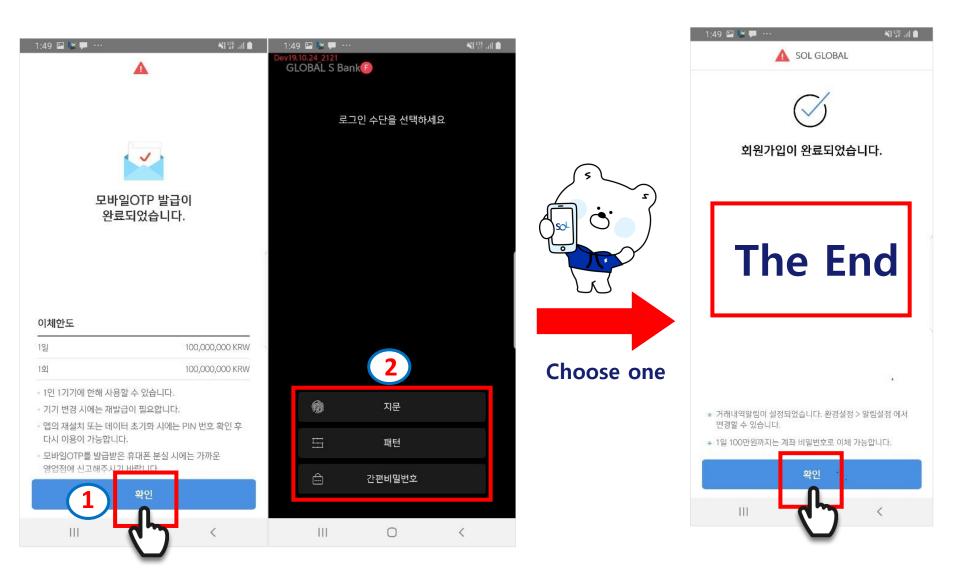

| 4            | 🛕 모바일OTP 발급/재발급     |  |
|--------------|---------------------|--|
| 모바일OTP PIN번호 | ¥ :                 |  |
|              | 2                   |  |
|              |                     |  |
| 모바일OTP PIN번호 | ž 확인                |  |
|              |                     |  |
|              |                     |  |
| 1일 이체한도      |                     |  |
|              | 1,500,000KRW        |  |
|              |                     |  |
| 1회 이체한도      | 1,500,000KRW        |  |
|              | .,,.                |  |
|              |                     |  |
|              |                     |  |
|              |                     |  |
|              |                     |  |
|              |                     |  |
|              |                     |  |
| ↓ PIN번3      | z가 유출되지 않도록 주의해주세요. |  |
|              |                     |  |
| 취소           | 확인                  |  |
|              |                     |  |
| 111          | o (°)               |  |

## 2-13 Register Sol Global

When Sol Global registration is

completed, please visit Shinhan

Bank HYU Branch.