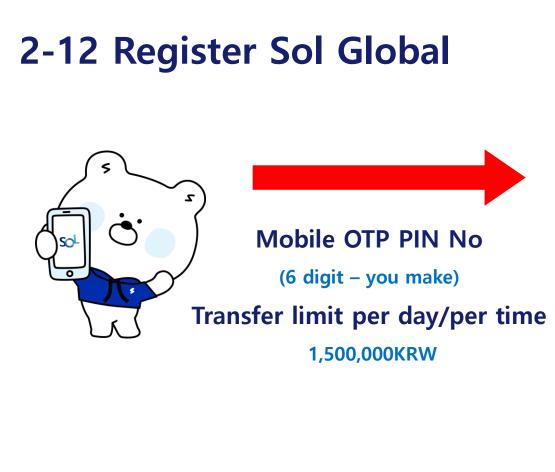

| 4            | 🛕 모바일OTP 발급/재발급     |  |
|--------------|---------------------|--|
| 모바일OTP PIN번호 | ¥ :                 |  |
|              | 2                   |  |
|              |                     |  |
| 모바일OTP PIN번호 | ž 확인                |  |
|              |                     |  |
|              |                     |  |
| 1일 이체한도      |                     |  |
|              | 1,500,000KRW        |  |
|              |                     |  |
| 1회 이체한도      | 1,500,000KRW        |  |
|              | .,,.                |  |
|              |                     |  |
|              |                     |  |
|              |                     |  |
|              |                     |  |
|              |                     |  |
|              |                     |  |
| ↓ PIN번3      | z가 유출되지 않도록 주의해주세요. |  |
|              |                     |  |
| 취소           | 확인                  |  |
|              |                     |  |
| 111          | o (°)               |  |