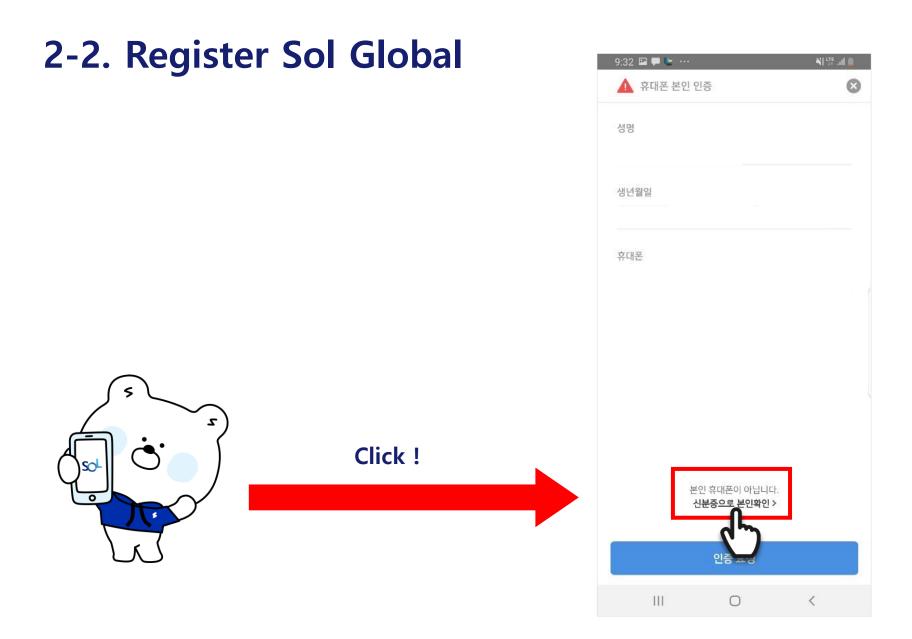

#### Cautions

- Please apply 'in advance' through SOL Global to open a bank account properly.
- Please apply with 'Alien Registration Card'

- If you should deposit living expenses or receive scholarships from home country, you can open an account with your passport. However, using internet and mobile banking and issuing a check card will be unavailable. You must visit the branch after issuing your ARC to change your information if you open your bank account by passport. (Must bring passport, ARC, and Student ID card).

To create a Shinhan Bank account, You must first register as a member.

- What to prepare
- 1) Your own phone
- 2) Alien Registration Card