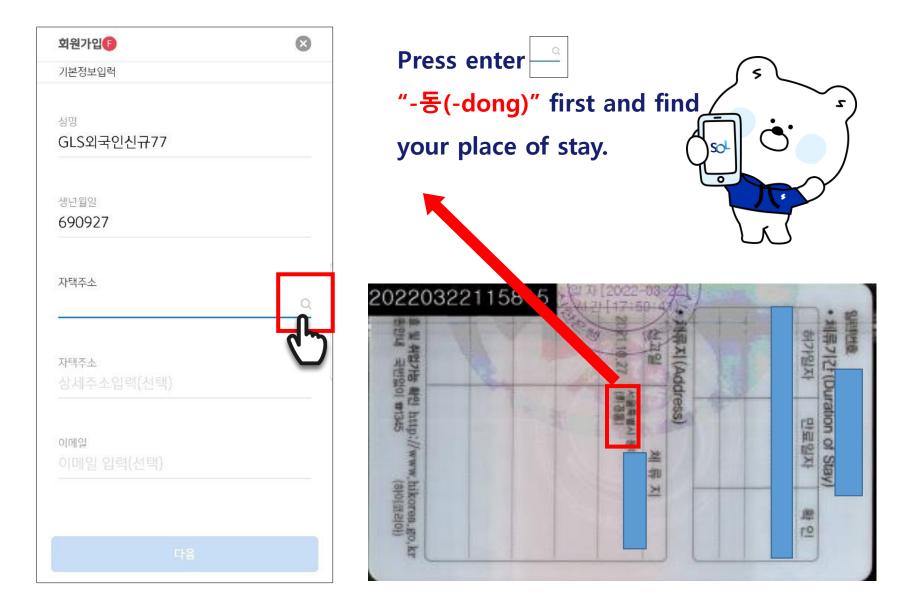

### 2-4. Register Sol Global

Enter the name and registration number on your Alien Registration Card exactly and Click OK.

재촬영 확인

외국인등록증 상의 똑같은 이름

🛕 외국인 본인 인증

성명

외국인등록번호

#### 2-5. Register Sol Global

Please fit the ID card exactly in the square area.

반사광은 최소화 / 신분증 훼손 시 본인 확인이 불가능 할 수 있습니다.