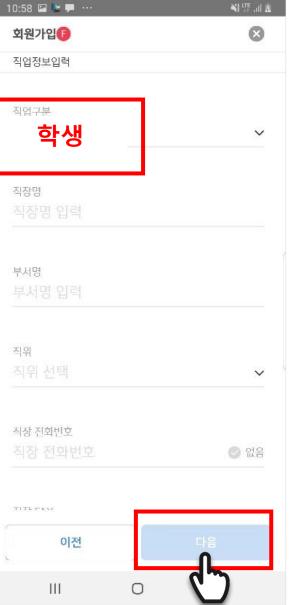

repare
- 1) Your own phone
- 2) Alien Registration Card



#### 1. Download Sol Global





Recognize QR code







### 2-4. Register Sol Global



Enter the name and registration number on your Alien Registration Card exactly and Click OK.



재촬영 확인

외국인등록증 상의 똑같은 이름

🛕 외국인 본인 인증

성명

외국인등록번호

#### 2-5. Register Sol Global



Please fit the ID card exactly in the square area.



반사광은 최소화 / 신분증 훼손 시 본인 확인이 불가능 할 수 있습니다.



#### 2-6. Register Sol Global



# 2-7 Register Sol Global



▲ 희원가입 전체 동의 ✓ [필수] 직접입력 ✓ [필수] 모바일뱅킹 가입 유의사항 ✔ [필수] 신한온라인서비스 이용 약관 ✓ [필수] 신한온라인서비스 이용 약관 및 설명서 ▼ [필수] 전자통지서비스 이용 약관 [필수] 개인정보 수집·이용 동의서(비여신 V 금융거래) ✔ [선택] 위치기반서비스 이용 약관 [선택] 개인(신용)정보 수집·이용동의서 (상품서비스 안내 등) V ~ ~ 전화 문자 ~ 이메일 ~ 우편 1 [선택] 신한 플러스 이용약관(신한 모바일 플랫폼 및 포인트 서비스) 약관 화이

### 2-8 Register Sol Global









### 2-11Register Sol Global



#### Overseas tax obligation NO

If you are US and Argentinian nationals, Please inquire at the staffs .



| 미국                            | 미국 외 |
|-------------------------------|------|
| 성명                            |      |
| 성명(영문)                        |      |
|                               |      |
|                               |      |
|                               |      |
|                               |      |
| 주소 입력(영문)                     | -01  |
| 주소 (현제 거주지)<br>주소 입력(영문)<br>확 | -01  |



| 4            | 🛕 모바일OTP 발급/재발급     |  |
|--------------|---------------------|--|
| 모바일OTP PIN번호 | ¥ :                 |  |
|              | 2                   |  |
|              |                     |  |
| 모바일OTP PIN번호 | ž 확인