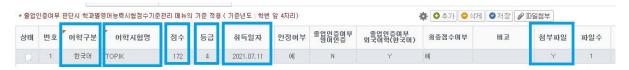

#### Please check the [Attachment2] TOPIK Scholarship Regulations Change Notice.

- Application Process
  - ① Upload TOPIK score report and enter information on HY-in portal.
- How to upload: Scan your TOPIK score report(The document number in the upper right must be seen well)→Log in to HY-in→My홈→학생정보→비교과영역관리→어학능력시험
- \* 인증여부 is irrelevant to apply for TOPIK Scholarship.