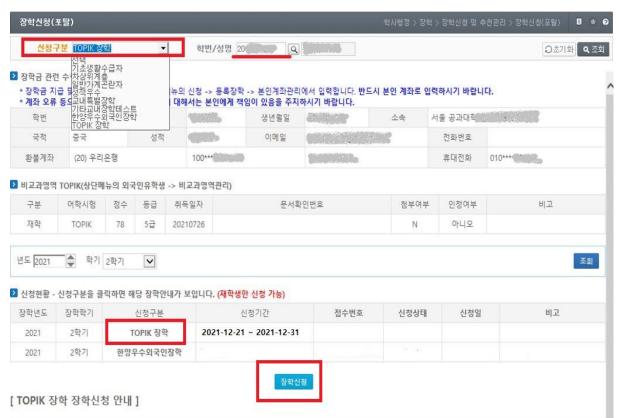

# **TOPIK Scholarship Application Manual**

\* After click the "장학신청", please check whether "접수번호" has been made and whether "신청상태" has changed to "신청".

■ 신청현황 - 신청구분을 클릭하면 해당 장학안내가 보입니다. (재학생만 신청 가능)

| 장학년도 | 강학학기 | 신청구분      | 신청기간                    | 접수번호          |   | 신청상태 | 신청일        |  |
|------|------|-----------|-------------------------|---------------|---|------|------------|--|
| 2021 | 2학기  | 한양우수외국인장학 | 2021-09-01 ~ 2021-09-15 | L120EE1000030 |   | 접수   | 2021.09.01 |  |
| 2021 | 2학기  | TOPIK 강학  | 2021-12-21 ~ 2021-12-31 | 27202111000   | 5 | 선발   | 2021.12.21 |  |